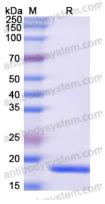

ase contact with the lab for this information.

Expression system E. coli

Accession Q96T37

Protein length Thr386-Thr529

Nature Recombinant

Predicted molecular weight 18.64 kDa

Use a manual defrost freezer and avoid repeated freeze thaw cycles. Store

Stability and Storage at 2 to 8°C for frequent use. Store at -20 to -80°C for twelve months from

the date of receipt.

Reconstitute in sterile water for a stock solution. A copy of datasheet will

be provided with the products, please refer to it for details.

Species Homo sapiens (Human)





## Recombinant Proteins & Antibodies

In general, proteins are provided as lyophilized powder/frozen liquid.

**Shipping** They are shipped out with dry ice/blue ice unless customers require

otherwise.

For research use only. Note

## Data Image



**SDS-PAGE** 

SDS PAGE for Recombinant Human RBM15 Protein