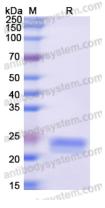

ase contact with the lab for this information.

Expression system E. coli

Accession P30304

Protein length Asp356-Leu524

Nature Recombinant

Predicted molecular weight 22.50 kDa

Use a manual defrost freezer and avoid repeated freeze thaw cycles. Store

Stability and Storage at 2 to 8°C for frequent use. Store at -20 to -80°C for twelve months from

the date of receipt.

Reconstitute in sterile water for a stock solution. A copy of datasheet will

be provided with the products, please refer to it for details.

Species Homo sapiens (Human)





## Recombinant Proteins & Antibodies

In general, proteins are provided as lyophilized powder/frozen liquid.

**Shipping** They are shipped out with dry ice/blue ice unless customers require

otherwise.

For research use only. Note

## Data Image



**SDS-PAGE** 

SDS PAGE for Recombinant Human CDC25A Protein