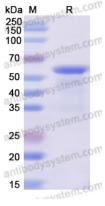

lease contact with the lab for this information.

Expression system E. coli

Accession P35749

Protein length Met1-Asp406

Nature Recombinant

Predicted molecular weight 47.94 kDa

Use a manual defrost freezer and avoid repeated freeze thaw cycles. Store

Stability and Storage at 2 to 8°C for frequent use. Store at -20 to -80°C for twelve months from

the date of receipt.

Reconstitute in sterile water for a stock solution. A copy of datasheet will

be provided with the products, please refer to it for details.

Species Homo sapiens (Human)





## Recombinant Proteins & Antibodies

In general, proteins are provided as lyophilized powder/frozen liquid.

**Shipping** They are shipped out with dry ice/blue ice unless customers require

otherwise.

For research use only. Note

## Data Image



**SDS-PAGE** 

SDS PAGE for Recombinant Human MYH11 Protein