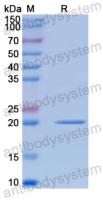

ease contact with the lab for this information.

Expression system E. coli

Accession P61006

Protein length Lys21-Ser181

Nature Recombinant

Predicted molecular weight 20.86 kDa

Use a manual defrost freezer and avoid repeated freeze thaw cycles. Store

Stability and Storage at 2 to 8°C for frequent use. Store at -20 to -80°C for twelve months from

the date of receipt.

Reconstitute in sterile water for a stock solution. A copy of datasheet will

be provided with the products, please refer to it for details.

Species Homo sapiens (Human)





## Recombinant Proteins & Antibodies

In general, proteins are provided as lyophilized powder/frozen liquid.

**Shipping** They are shipped out with dry ice/blue ice unless customers require

otherwise.

For research use only. Note

## Data Image



**SDS-PAGE** 

SDS PAGE for Recombinant Human RAB8A Protein