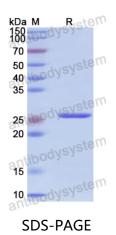

vided with the products, please refer to it for details.                 |
|----------------|-------------------------------------------------------------------------------------------------------------------------------------------------------------|
| Species        | Homo sapiens (Human)                                                                                                                                        |
| Shipping       | In general, proteins are provided as lyophilized powder/frozen liquid.<br>They are shipped out with dry ice/blue ice unless customers require<br>otherwise. |
| Note           | For research use only.                                                                                                                                      |

### Data Image



SDS PAGE for Recombinant Human SKAP2 Protein