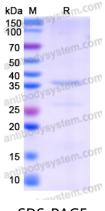

ase contact with the lab for this information.

Expression system E. coli

Accession P12036

Protein length Glu331-Ile413

Nature Recombinant

Predicted molecular weight 37.95 kDa

Use a manual defrost freezer and avoid repeated freeze thaw cycles. Store

Stability and Storage at 2 to 8°C for frequent use. Store at -20 to -80°C for twelve months from

the date of receipt.

Reconstitute in sterile water for a stock solution. A copy of datasheet will

be provided with the products, please refer to it for details.

Species Homo sapiens (Human)





## Recombinant Proteins & Antibodies

In general, proteins are provided as lyophilized powder/frozen liquid.

**Shipping** They are shipped out with dry ice/blue ice unless customers require

otherwise.

For research use only. Note

## Data Image



**SDS-PAGE** 

SDS PAGE for Recombinant Human NEFH Protein