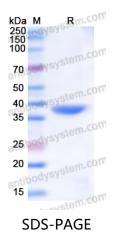

### Summary

| Catalog No.                | YHK38801                                                                                                                                                                                                             |
|----------------------------|----------------------------------------------------------------------------------------------------------------------------------------------------------------------------------------------------------------------|
| Alternative Names          | PLEKHC1, Mitogen-inducible gene 2 protein, Pleckstrin homology domain-<br>containing family C member 1, Fermitin family homolog 2, PH domain-<br>containing family C member 1, MIG-2, KIND2, FERMT2, MIG2, Kindlin-2 |
| Form                       | Lyophilized                                                                                                                                                                                                          |
| Storage buffer             | Lyophilized from a solution in PBS pH 7.4, 0.02% NLS, 1mM EDTA, 4%<br>Trehalose, 1% Mannitol.                                                                                                                        |
| Purity                     | >90% as determined by SDS-PAGE.                                                                                                                                                                                      |
| Applications               | ELISA, Immunogen, SDS-PAGE, WB, Bioactivity testing in progress                                                                                                                                                      |
| Endotoxin level            | Please contact with the lab for this information.                                                                                                                                                                    |
| Expression system          | E. coli                                                                                                                                                                                                              |
| Accession                  | Q96AC1                                                                                                                                                                                                               |
| Protein length             | Pro373-Lys497                                                                                                                                                                                                        |
| Nature                     | Recombinant                                                                                                                                                                                                          |
| Predicted molecular weight | 27.93 kDa                                                                                                                                                                                                            |
| Stability and Storage      | Use a manual defrost freezer and avoid repeated freeze thaw cycles. Store at 2 to 8°C for frequent use. Store at -20 to -80°C for twelve months from the date of receipt.                                            |
| Reconstitution             | Reconstitute in sterile water for a stock solution. A copy of datasheet will be provided with the products, please refer to it for details.                                                                          |

## Data Image

SDS PAGE for Recombinant Human FERMT2 Protein