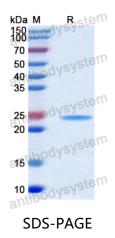

ils.                               |



# 🍸 AntibodySystem

#### Recombinant Proteins & Antibodies

| Species  | Homo sapiens (Human)                                                                                                                                        |
|----------|-------------------------------------------------------------------------------------------------------------------------------------------------------------|
| Shipping | In general, proteins are provided as lyophilized powder/frozen liquid.<br>They are shipped out with dry ice/blue ice unless customers require<br>otherwise. |
| Note     | For research use only.                                                                                                                                      |

## Data Image



SDS PAGE for Recombinant Human DVL1 Protein