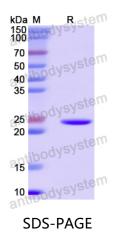

## Summary

| Catalog No.                | YHA25402                                                                                                                                                                  |
|----------------------------|---------------------------------------------------------------------------------------------------------------------------------------------------------------------------|
| Alternative Names          | Dishevelled-2, DVL2, DSH homolog 2, Segment polarity protein dishevelled homolog DVL-2                                                                                    |
| Form                       | Lyophilized                                                                                                                                                               |
| Storage buffer             | Lyophilized from a solution in PBS pH 7.4, 0.02% NLS, 1mM EDTA, 4%<br>Trehalose, 1% Mannitol.                                                                             |
| Purity                     | >90% as determined by SDS-PAGE.                                                                                                                                           |
| Applications               | ELISA, Immunogen, SDS-PAGE, WB, Bioactivity testing in progress                                                                                                           |
| Endotoxin level            | Please contact with the lab for this information.                                                                                                                         |
| Expression system          | E. coli                                                                                                                                                                   |
| Accession                  | O14641                                                                                                                                                                    |
| Protein length             | Asn264-Lys353                                                                                                                                                             |
| Nature                     | Recombinant                                                                                                                                                               |
| Predicted molecular weight | 23.31 kDa                                                                                                                                                                 |
| Stability and Storage      | Use a manual defrost freezer and avoid repeated freeze thaw cycles. Store at 2 to 8°C for frequent use. Store at -20 to -80°C for twelve months from the date of receipt. |
| Reconstitution             | Reconstitute in sterile water for a stock solution. A copy of datasheet will be provided with the products, please refer to it for details.                               |

## Data Image

SDS PAGE for Recombinant Human DVL2 Protein