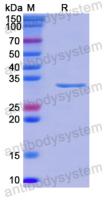

ease contact with the lab for this information.

Expression system E. coli

Accession Q9H9J2

Protein length Arg59-Ser332

Nature Recombinant

Predicted molecular weight 33.32 kDa

Use a manual defrost freezer and avoid repeated freeze thaw cycles. Store

Stability and Storage at 2 to 8°C for frequent use. Store at -20 to -80°C for twelve months from

the date of receipt.

Reconstitute in sterile water for a stock solution. A copy of datasheet will

be provided with the products, please refer to it for details.

Species Homo sapiens (Human)





## Recombinant Proteins & Antibodies

In general, proteins are provided as lyophilized powder/frozen liquid.

**Shipping** They are shipped out with dry ice/blue ice unless customers require

otherwise.

For research use only. Note

## Data Image



**SDS-PAGE** 

SDS PAGE for Recombinant Human MRPL44 Protein