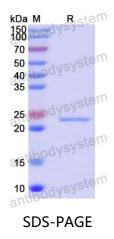

|





Recombinant Proteins & Antibodies

| Shipping | In general, proteins are provided as lyophilized powder/frozen liquid.<br>They are shipped out with dry ice/blue ice unless customers require |
|----------|-----------------------------------------------------------------------------------------------------------------------------------------------|
|          | otherwise.                                                                                                                                    |
| Note     | For research use only.                                                                                                                        |

## Data Image



SDS PAGE for Recombinant Human NDE1 Protein