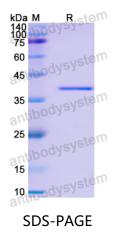

## Recombinant Human MIEF2 Protein, N-His

| Summary                    |                                                                                                                                                                                                                  |
|----------------------------|------------------------------------------------------------------------------------------------------------------------------------------------------------------------------------------------------------------|
| Catalog No.                | YHK37201                                                                                                                                                                                                         |
| Alternative Names          | MID49, Smith-Magenis syndrome chromosomal region candidate gene 7<br>protein, MIEF2, Mitochondrial dynamics protein of 49 kDa, SMCR7,<br>Mitochondrial dynamics protein MID49, Mitochondrial elongation factor 2 |
| Form                       | Lyophilized                                                                                                                                                                                                      |
| Storage buffer             | Lyophilized from a solution in PBS pH 7.4, 0.02% NLS, 1mM EDTA, 4%<br>Trehalose, 1% Mannitol.                                                                                                                    |
| Purity                     | >90% as determined by SDS-PAGE.                                                                                                                                                                                  |
| Applications               | ELISA, Immunogen, SDS-PAGE, WB, Bioactivity testing in progress                                                                                                                                                  |
| Endotoxin level            | Please contact with the lab for this information.                                                                                                                                                                |
| Expression system          | E. coli                                                                                                                                                                                                          |
| Accession                  | Q96C03                                                                                                                                                                                                           |
| Protein length             | Thr126-Leu454                                                                                                                                                                                                    |
| Nature                     | Recombinant                                                                                                                                                                                                      |
| Predicted molecular weight | 38.42 kDa                                                                                                                                                                                                        |
| Stability and Storage      | Use a manual defrost freezer and avoid repeated freeze thaw cycles. Store at 2 to 8°C for frequent use. Store at -20 to -80°C for twelve months from the date of receipt.                                        |
| Reconstitution             | Reconstitute in sterile water for a stock solution. A copy of datasheet will be provided with the products, please refer to it for details.                                                                      |
| Species                    | Homo sapiens (Human)                                                                                                                                                                                             |

## Data Image

SDS PAGE for Recombinant Human MIEF2 Protein