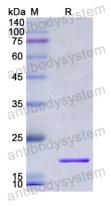

## Data Image

**SDS-PAGE** 

SDS PAGE for Recombinant Human STOML2 Protein

order@antibodysystem.com