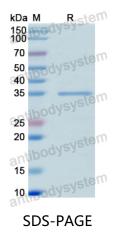

|
| Species                    | Homo sapiens (Human)                                                                                                                                                                           |





Recombinant Proteins & Antibodies

| Shipping | In general, proteins are provided as lyophilized powder/frozen liquid.<br>They are shipped out with dry ice/blue ice unless customers require<br>otherwise. |
|----------|-------------------------------------------------------------------------------------------------------------------------------------------------------------|
| Note     | For research use only.                                                                                                                                      |

## Data Image



SDS PAGE for Recombinant Human ZEB2 Protein