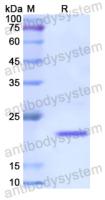

**Purity** >90% as determined by SDS-PAGE.

Applications ELISA, Immunogen, SDS-PAGE, WB, Bioactivity testing in progress

Endotoxin level Please contact with the lab for this information.

Expression system E. coli

## Data Image

**SDS-PAGE** 

SDS PAGE for Recombinant Human ELAVL1 Protein