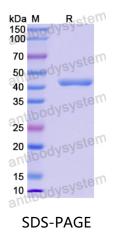

## Recombinant Human ROCK1 Protein, N-His

| Summary                    |                                                                                                                                                                                                                                      |
|----------------------------|--------------------------------------------------------------------------------------------------------------------------------------------------------------------------------------------------------------------------------------|
| Catalog No.                | YHG54301                                                                                                                                                                                                                             |
| Alternative Names          | Renal carcinoma antigen NY-REN-35, p160 ROCK-1, p160ROCK, Rho-<br>associated protein kinase 1, Rho-associated, coiled-coil-containing<br>protein kinase I, Rho-associated, coiled-coil-containing protein kinase 1,<br>ROCK-I, ROCK1 |
| Form                       | Lyophilized                                                                                                                                                                                                                          |
| Storage buffer             | Lyophilized from a solution in PBS pH 7.4, 0.02% NLS, 1mM EDTA, 4%<br>Trehalose, 1% Mannitol.                                                                                                                                        |
| Purity                     | >90% as determined by SDS-PAGE.                                                                                                                                                                                                      |
| Applications               | ELISA, Immunogen, SDS-PAGE, WB, Bioactivity testing in progress                                                                                                                                                                      |
| Endotoxin level            | Please contact with the lab for this information.                                                                                                                                                                                    |
| Expression system          | E. coli                                                                                                                                                                                                                              |
| Accession                  | Q13464                                                                                                                                                                                                                               |
| Protein length             | Met1-Thr351                                                                                                                                                                                                                          |
| Nature                     | Recombinant                                                                                                                                                                                                                          |
| Predicted molecular weight | 42.90 kDa                                                                                                                                                                                                                            |
| Stability and Storage      | Use a manual defrost freezer and avoid repeated freeze thaw cycles. Store at 2 to 8°C for frequent use. Store at -20 to -80°C for twelve months from the date of receipt.                                                            |
| Reconstitution             | Reconstitute in sterile water for a stock solution. A copy of datasheet will be provided with the products, please refer to it for details.                                                                                          |

## Data Image

SDS PAGE for Recombinant Human ROCK1 Protein