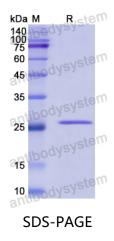

## Recombinant Human WFS1 Protein, N-His

Summary

| Catalog No.                | YHB39201                                                                                                                                                                  |
|----------------------------|---------------------------------------------------------------------------------------------------------------------------------------------------------------------------|
| Alternative Names          | WFS1, Wolframin                                                                                                                                                           |
| Form                       | Lyophilized                                                                                                                                                               |
| Storage buffer             | Lyophilized from a solution in PBS pH 7.4, 0.02% NLS, 1mM EDTA, 4%<br>Trehalose, 1% Mannitol.                                                                             |
| Purity                     | >90% as determined by SDS-PAGE.                                                                                                                                           |
| Applications               | ELISA, Immunogen, SDS-PAGE, WB, Bioactivity testing in progress                                                                                                           |
| Endotoxin level            | Please contact with the lab for this information.                                                                                                                         |
| Expression system          | E. coli                                                                                                                                                                   |
| Accession                  | O76024                                                                                                                                                                    |
| Protein length             | Arg653-Ser869                                                                                                                                                             |
| Nature                     | Recombinant                                                                                                                                                               |
| Predicted molecular weight | 27.06 kDa                                                                                                                                                                 |
| Stability and Storage      | Use a manual defrost freezer and avoid repeated freeze thaw cycles. Store at 2 to 8°C for frequent use. Store at -20 to -80°C for twelve months from the date of receipt. |
| Reconstitution             | Reconstitute in sterile water for a stock solution. A copy of datasheet will be provided with the products, please refer to it for details.                               |
| Species                    | Homo sapiens (Human)                                                                                                                                                      |

## Data Image

SDS PAGE for Recombinant Human WFS1 Protein