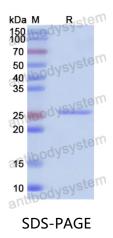

## Recombinant Human GFRA2 Protein, N-His

| Summary                    |                                                                                                                                                                                                                                                                          |
|----------------------------|--------------------------------------------------------------------------------------------------------------------------------------------------------------------------------------------------------------------------------------------------------------------------|
| Catalog No.                | YHA12001                                                                                                                                                                                                                                                                 |
| Alternative Names          | TGF-beta-related neurotrophic factor receptor 2, RETL2, GDNFR-alpha-2,<br>GFRA2, GFR-alpha-2, Neurturin receptor alpha, TRNR2, GDNF receptor<br>beta, GDNF family receptor alpha-2, NRTNR-alpha, RET ligand 2, NTNR-<br>alpha, GDNFRB, GDNF receptor alpha-2, GDNFR-beta |
| Form                       | Lyophilized                                                                                                                                                                                                                                                              |
| Storage buffer             | Lyophilized from a solution in PBS pH 7.4, 0.02% NLS, 1mM EDTA, 4%<br>Trehalose, 1% Mannitol.                                                                                                                                                                            |
| Purity                     | >90% as determined by SDS-PAGE.                                                                                                                                                                                                                                          |
| Applications               | ELISA, Immunogen, SDS-PAGE, WB, Bioactivity testing in progress                                                                                                                                                                                                          |
| Endotoxin level            | Please contact with the lab for this information.                                                                                                                                                                                                                        |
| Expression system          | E. coli                                                                                                                                                                                                                                                                  |
| Accession                  | O00451                                                                                                                                                                                                                                                                   |
| Protein length             | Asp226-Ser444                                                                                                                                                                                                                                                            |
| Nature                     | Recombinant                                                                                                                                                                                                                                                              |
| Predicted molecular weight | 26.08 kDa                                                                                                                                                                                                                                                                |
| Stability and Storage      | Use a manual defrost freezer and avoid repeated freeze thaw cycles. Store at 2 to 8°C for frequent use. Store at -20 to -80°C for twelve months from the date of receipt.                                                                                                |
| Reconstitution             | Reconstitute in sterile water for a stock solution. A copy of datasheet will be provided with the products, please refer to it for details.                                                                                                                              |

## Data Image

SDS PAGE for Recombinant Human GFRA2 Protein