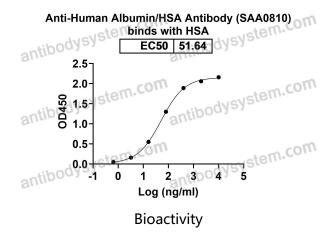

## Anti-Human Albumin/HSA Antibody (SAA0810)

## Summary

Catalog No. RHC01402

Clone ID SAA0810

Host species Mouse

Species reactivity Human

Form Liquid

Storage buffer 0.01M PBS, pH 7.4.

Concentration 1 mg/ml

Purity >95% as determined by SDS-PAGE.

**Clonality** Monoclonal

Isotype IgG1, kappa

**Applications** ELISA, SPR

Target ALB, Albumin

**Purification** Protein A/G purified from cell culture supernatant.

Endotoxin level Please contact with the lab for this information.

Accession P02768

Use a manual defrost freezer and avoid repeated freeze-thaw cycles.

Stability and Storage Store at 4°C short term (1-2 weeks). Store at -20°C 12 months. Store at -

80°C long term.

Note For research use only.



## Data Image



Detects ALB/Albumin in indirect ELISAs.