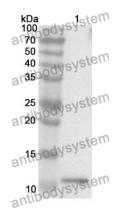

## Data Image

Recombinant Proteins & Antibodies

WESTERN BLOT

Recombinant Protein lysates were subjected to SDS PAGE followed by western blot with Osteocalcin/BGLAP/OC antibody (PHC03101) at 1 µg/ml.

Lane 1: Recombinant protein

Second Ab: Goat Anti-Rabbit IgG H&L Polyclonal antibody, HRP (PTB96431) at 0.1 µg/mL.

Predict MW: 11 kDa Observed MW: 11 kDa