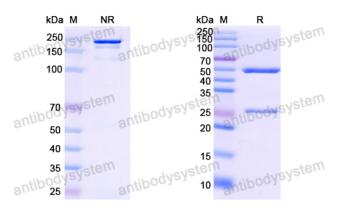

## Data Image

SDS PAGE for HCV NS1/Envelope glycoprotein E2 Antibody

**SDS-PAGE** 