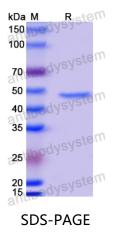

| Please contact with the lab for this information.                                                                                                                   |
| Accession             | NP_536566.1                                                                                                                                                         |
| Stability and Storage | Use a manual defrost freezer and avoid repeated freeze-thaw cycles.<br>Store at 4°C short term (1-2 weeks). Store at -20°C 12 months. Store at -<br>80°C long term. |
| Note                  | For research use only.                                                                                                                                              |





Recombinant Proteins & Antibodies

## Data Image



SDS PAGE for MPXV A29L Antibody