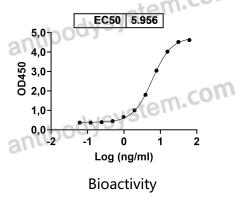

## Data Image

## Anti-OVA/Ovalbumin Antibody (SAA0619) binds with Ovalbumin

Detects OVA in indirect ELISAs.