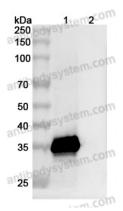

## Data Image

Western blot

Various lysates were subjected to SDS PAGE followed by western blot with Cat CH2 antibody (RFK29901) at 1µg/ml.

Lane 1: Cat CH2 transfected HEK293 cell lysate Lane 2: Non-transfected HEK293 cell lysate

Second Ab: Goat Anti-Human IgG H&L Polyclonal antibody, HRP (PHB96431) at  $0.1 \mu g/mL$ .

Predict MW: 35 kDa Observed MW: 35 kDa