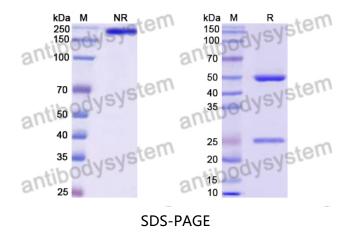

Purity >95% as determined by SDS-PAGE.

**Clonality** Monoclonal

Isotype IgG1 (M428L/N434S), kappa

**Applications** FCM, Isotype Control, In vivo Control

Target IgG1 (M428L/N434S),kappa

**Purification** Protein A/G purified from cell culture supernatant.

## Data Image

SDS PAGE for Human IgG1 (M428L/N434S), kappa Isotype Control Antibody (13R4)