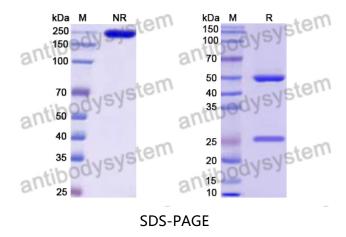

Purity >95% as determined by SDS-PAGE.

**Clonality** Monoclonal

Isotype IgG1 (S239D/A330L/I332E), kappa

**Applications** FCM, Isotype Control, In vivo Control

Target IgG1 (S239D/A330L/I332E),kappa

**Purification** Protein A/G purified from cell culture supernatant.

## Data Image

SDS PAGE for Human IgG1 (S239D/A330L/I332E), kappa Isotype Control Antibody (13R4)