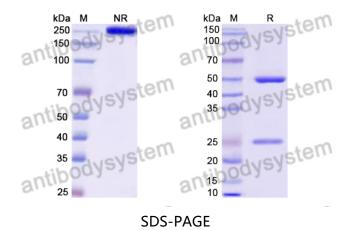

## Data Image

## Recombinant Proteins & Antibodies

SDS PAGE for Mouse IgG2a (L234A/L235A), kappa Isotype Control Antibody (HyHEL-10)