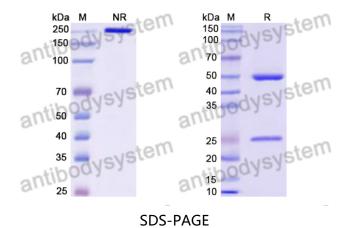

## Data Image

## Recombinant Proteins & Antibodies

SDS PAGE for Mouse IgG1 (N297A), kappa Isotype Control Antibody (HyHEL-10)