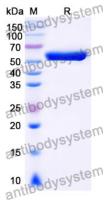

## Data Image

## Recombinant Proteins & Antibodies

**SDS-PAGE** 

SDS PAGE for scFv mIgG2a Fc(L234A/L235A) Isotype Control Antibody (HyHEL-10)