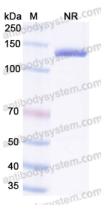

## Data Image

## Recombinant Proteins & Antibodies

**SDS-PAGE** 

SDS PAGE for scFv hIgG1 Fc(C220A/L234A/L235A) Isotype Control Antibody (HyHEL-10)