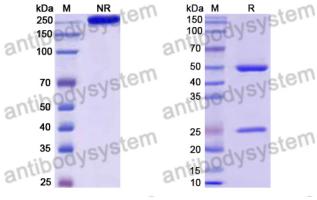

## Data Image

## Recombinant Proteins & Antibodies

SDS PAGE for Human IgG4 (S228P/L235E/R409K), kappa Isotype Control Antibody (HyHEL-10)