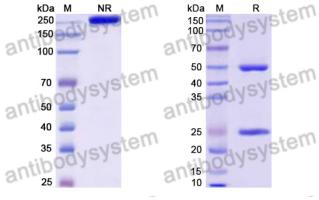

## Data Image

## Recombinant Proteins & Antibodies

SDS PAGE for Human IgG4 (S228P/L235E/P329G), kappa Isotype Control Antibody (HyHEL-10)