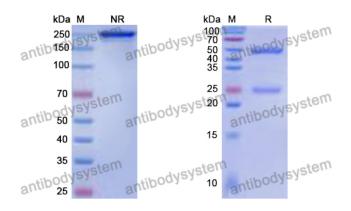

## Data Image

## Recombinant Proteins & Antibodies

SDS PAGE for Human IgG4 (S228P/L235E/D265A/R409K), kappa Isotype Control Antibody (HyHEL-10)

**SDS-PAGE**