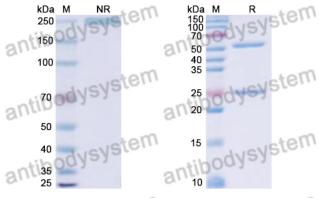

## Data Image

## Recombinant Proteins & Antibodies

SDS PAGE for Human IgG4 (S228P/F234A/L235A/R409K), kappa Isotype Control Antibody (HyHEL-10)

**SDS-PAGE**