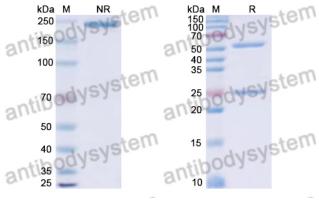

## Data Image

## Recombinant Proteins & Antibodies

SDS PAGE for Human IgG4 (S228P/D265A/L309V/R409K), kappa Isotype Control Antibody (HyHEL-10)