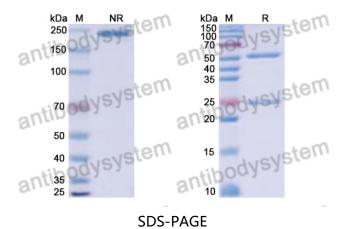

## Data Image

## Recombinant Proteins & Antibodies

SDS PAGE for Human IgG4, kappa Isotype Control Antibody (HyHEL-10)