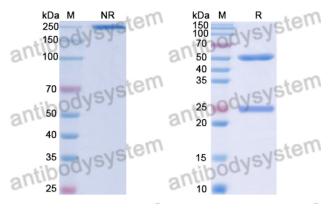

## Data Image

🍸 AntibodySystem

**Recombinant Proteins & Antibodies** 

SDS-PAGE

SDS PAGE for Human IgG4 (S228P/F234A/L235A)Lambda Isotype Control Antibody (HyHEL-10)