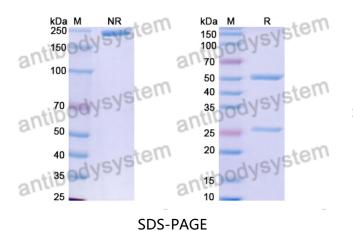

## Data Image

Recombinant Proteins & Antibodies

SDS PAGE for Human IgG4 (S228P/F234A/L235A), kappa Isotype Control Antibody (HyHEL-10)