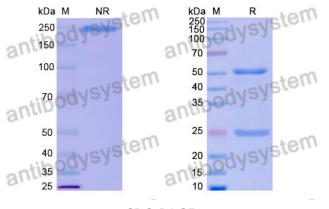

## Data Image

Recombinant Proteins & Antibodies

SDS-PAGE

SDS PAGE for Human IgG4 (S228P), Lambda Isotype Control Antibody (HyHEL-10)