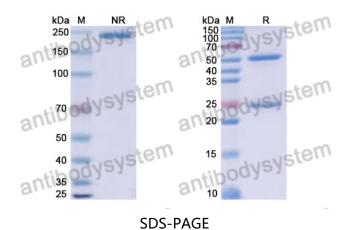

## Data Image

## Recombinant Proteins & Antibodies

SDS PAGE for Human IgG4 (S228P/R409K), kappa Isotype Control Antibody (HyHEL-10)