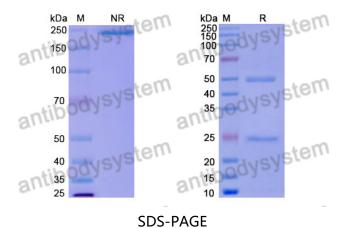

## Data Image

## Recombinant Proteins & Antibodies

SDS PAGE for Human IgG1 (P331S/E430G), kappa Isotype Control Antibody (HyHEL-10)