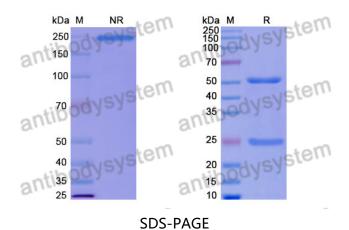

## Data Image

## Recombinant Proteins & Antibodies

SDS PAGE for Human IgG1 (P329G/E356D/M358L), kappa Isotype Control Antibody (HyHEL-10)