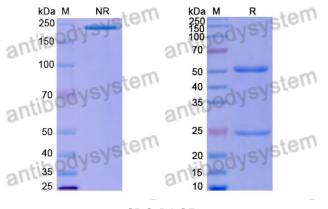

## Data Image

Recombinant Proteins & Antibodies

SDS-PAGE

SDS PAGE for Human IgG1 (N297S), kappa Isotype Control Antibody (HyHEL-10)