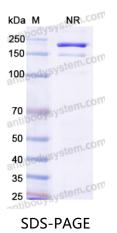

## Data Image

🍸 AntibodySystem

Recombinant Proteins & Antibodies

SDS PAGE for Human IgG1 (N297Q), kappa Isotype Control Antibody (HyHEL-10)