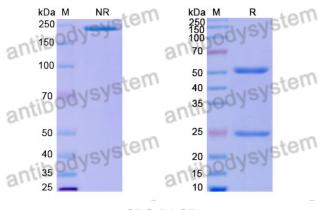

## Data Image

Recombinant Proteins & Antibodies

SDS-PAGE

SDS PAGE for Human IgG1 (N297A/E356D/M358L), kappa Isotype Control Antibody (HyHEL-10)