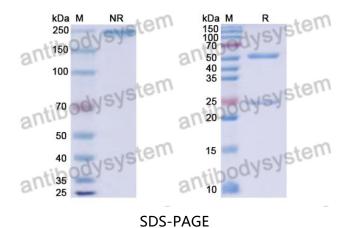

## Data Image

## Recombinant Proteins & Antibodies

SDS PAGE for Human IgG1 (L234F/L235E), kappa Isotype Control Antibody (HyHEL-10)