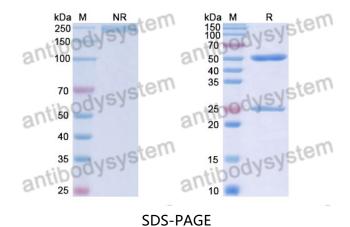

## Data Image

## Recombinant Proteins & Antibodies

SDS PAGE for Human IgG1 (L234A/L235A/G237A), kappa Isotype Control Antibody (HyHEL-10)