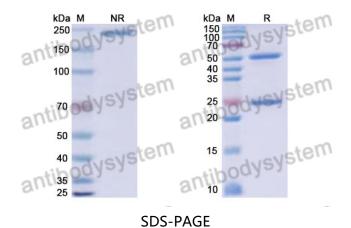

## Data Image

## Recombinant Proteins & Antibodies

SDS PAGE for Human IgG1 (L234A/L235A/F405L), kappa Isotype Control Antibody (HyHEL-10)