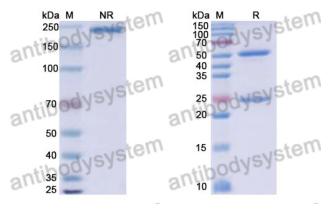

## Data Image

Recombinant Proteins & Antibodies

SDS-PAGE

SDS PAGE for Human IgG1 (K409R/E356D/M358L), kappa Isotype Control Antibody (HyHEL-10)