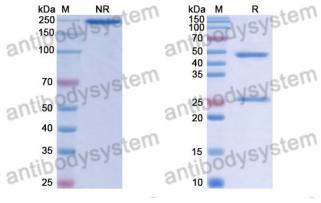

## Data Image

## Recombinant Proteins & Antibodies

SDS PAGE for Human IgG1 (K214R/N297A), kappa Isotype Control Antibody (HyHEL-10)